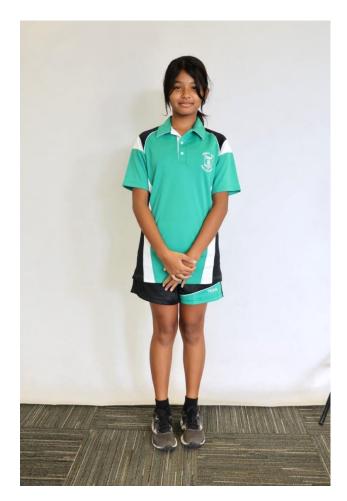

## **Dress Code**

At Trinity Bay State High School, we have two distinct uniforms. The **day uniform** can be worn by all of our students, and senior students in Years 10, 11 and 12 may also choose to wear the **formal uniform**. Uniforms must be **worn in their entirety-** eg polo shirts are **worn only with shorts** etc.

Students seeking exemption from the dress code for cultural reasons may apply in writing directly to the Principal. Requests should include details of proposed alternative item / s and the reason.

| Day Uniform –All students |                                                                                                                                             |  |
|---------------------------|---------------------------------------------------------------------------------------------------------------------------------------------|--|
| Shirt                     | TBSHS Polo shirt                                                                                                                            |  |
| Shorts                    | TBSHS Shorts                                                                                                                                |  |
| Jumper                    | School jumper <b>OR</b> plain black jumper without coloured logos, symbols                                                                  |  |
|                           | Senior students (Years 10, 11 and 12) may wear the senior jersey                                                                            |  |
| Socks                     | Black or white                                                                                                                              |  |
| Shoes                     | Predominantly black or white covered                                                                                                        |  |
| Hat / cap                 | Sun smart hat or cap (mandatory for sport) with appropriate labels and or logos                                                             |  |
| Variations                | *Students in Academy programs may wear relevant TBSHS polo shirt                                                                            |  |
|                           | *Senior students may wear 'Seniors' polo shirt                                                                                              |  |
|                           | *Students participating in HPE lessons or sport games and or training may wear the TBSHS sport singlet for the duration of these activities |  |