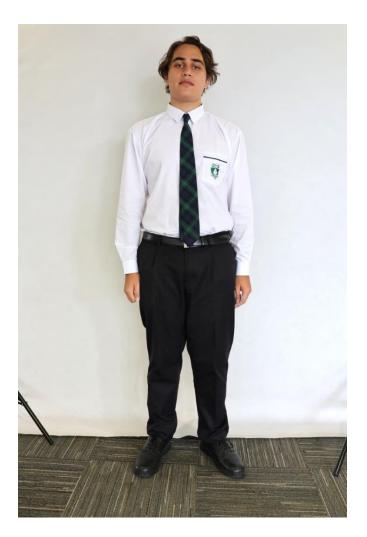

| Formal Uniform – Senior Students Years 10, 11 and 12 |                                          |        |                           |  |
|------------------------------------------------------|------------------------------------------|--------|---------------------------|--|
| Boys                                                 |                                          |        | Girls                     |  |
| Shirt                                                | White TBSHS long sleeve with pocket logo | Blouse | White TBSHS formal blouse |  |
| Tie                                                  | TBSHS tartan tie                         | Tie    | TBSHS tartan tie          |  |
| Trousers                                             | Black dress trousers                     | Skirt  | TBSHS tartan ¾ length     |  |
| Belt                                                 | Plain black                              | Socks  | White                     |  |
| Socks                                                | Black                                    | Shoes  | Black covered in          |  |
| Shoes                                                | Black covered in                         |        |                           |  |