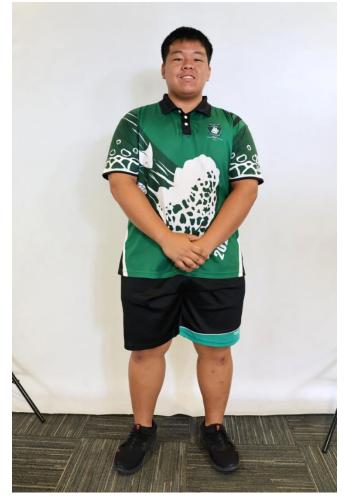

## **Dress Code**

At Trinity Bay State High School, we have two distinct uniforms. The **day uniform** can be worn by all of our students, and senior students in Years 10, 11 and 12 may also choose to wear the **formal uniform**. Uniforms must be **worn in their entirety-** eg polo shirts are **worn only with shorts** etc.

Students seeking exemption from the dress code for cultural reasons may apply in writing directly to the Principal. Requests should include details of proposed alternative item / s and the reason.

| Day Uniform –All students |                                                                                                                                             |  |
|---------------------------|---------------------------------------------------------------------------------------------------------------------------------------------|--|
| Shirt                     | TBSHS Polo shirt                                                                                                                            |  |
| Shorts                    | TBSHS Shorts                                                                                                                                |  |
| Jumper                    | School jumper <b>OR</b> plain black jumper without coloured logos, symbols                                                                  |  |
|                           | Senior students (Years 10, 11 and 12) may wear the senior jersey                                                                            |  |
| Socks                     | Black or white                                                                                                                              |  |
| Shoes                     | Predominantly black or white covered                                                                                                        |  |
| Hat / cap                 | Sun smart hat or cap (mandatory for sport) with appropriate labels and or logos                                                             |  |
| Variations                | *Students in Academy programs may wear relevant TBSHS polo shirt                                                                            |  |
|                           | *Senior students may wear 'Seniors' polo shirt                                                                                              |  |
|                           | *Students participating in HPE lessons or sport games and or training may wear the TBSHS sport singlet for the duration of these activities |  |