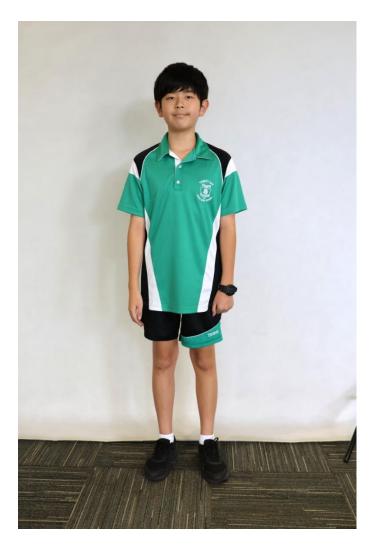

## **Dress Code**

At Trinity Bay State High School, we have two distinct uniforms. The **day uniform** can be worn by all of our students, and senior students in Years 10, 11 and 12 may also choose to wear the **formal uniform**. Uniforms must be **worn in their entirety-** eg polo shirts are **worn only with shorts** etc.

Students seeking exemption from the dress code for cultural reasons may apply in writing directly to the Principal. Requests should include details of proposed alternative item / s and the reason.

| Day Uniform –All students |                                                                                                                                             |  |
|---------------------------|---------------------------------------------------------------------------------------------------------------------------------------------|--|
| Shirt                     | TBSHS Polo shirt                                                                                                                            |  |
| Shorts                    | TBSHS Shorts                                                                                                                                |  |
| Jumper                    | School jumper <b>OR</b> plain black jumper without coloured logos, symbols                                                                  |  |
|                           | Senior students (Years 10, 11 and 12) may wear the senior jersey                                                                            |  |
| Socks                     | Black or white                                                                                                                              |  |
| Shoes                     | Predominantly black or white covered                                                                                                        |  |
| Hat / cap                 | Sun smart hat or cap (mandatory for sport) with appropriate labels and or logos                                                             |  |
| Variations                | *Students in Academy programs may wear relevant TBSHS polo shirt                                                                            |  |
|                           | *Senior students may wear 'Seniors' polo shirt                                                                                              |  |
|                           | *Students participating in HPE lessons or sport games and or training may wear the TBSHS sport singlet for the duration of these activities |  |