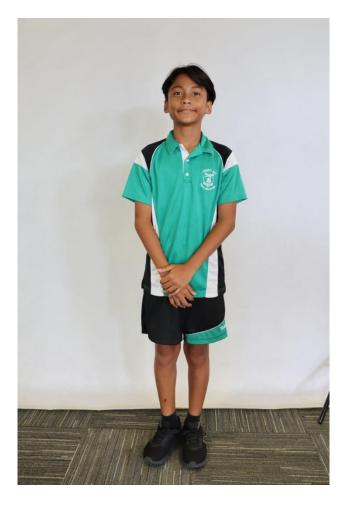

## **Dress Code**

At Trinity Bay State High School, we have two distinct uniforms. The **day uniform** can be worn by all of our students, and senior students in Years 10, 11 and 12 may also choose to wear the **formal uniform**. Uniforms must be **worn in their entirety-** eg polo shirts are **worn only with shorts** etc.

Students seeking exemption from the dress code for cultural reasons may apply in writing directly to the Principal. Requests should include details of proposed alternative item / s and the reason.

| Day Uniform –All students |                                                                                                                                             |  |
|---------------------------|---------------------------------------------------------------------------------------------------------------------------------------------|--|
| Shirt                     | TBSHS Polo shirt                                                                                                                            |  |
| Shorts                    | TBSHS Shorts                                                                                                                                |  |
| Jumper                    | School jumper <b>OR</b> plain black jumper without coloured logos, symbols                                                                  |  |
|                           | Senior students (Years 10, 11 and 12) may wear the senior jersey                                                                            |  |
| Socks                     | Black or white                                                                                                                              |  |
| Shoes                     | Predominantly black or white covered                                                                                                        |  |
| Hat / cap                 | Sun smart hat or cap (mandatory for sport) with appropriate labels and or logos                                                             |  |
| Variations                | *Students in Academy programs may wear relevant TBSHS polo shirt                                                                            |  |
|                           | *Senior students may wear 'Seniors' polo shirt                                                                                              |  |
|                           | *Students participating in HPE lessons or sport games and or training may wear the TBSHS sport singlet for the duration of these activities |  |