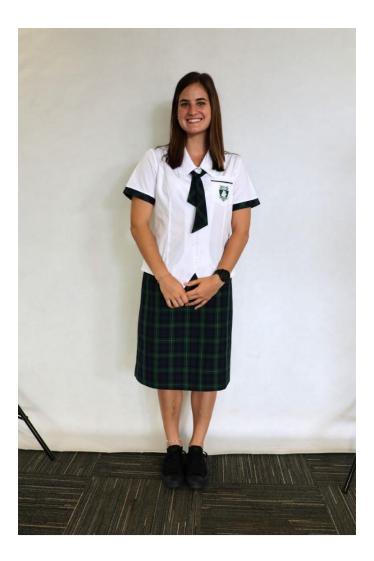

| Formal Uniform – Senior Students Years 10, 11 and 12 |                                          |        |                           |  |
|------------------------------------------------------|------------------------------------------|--------|---------------------------|--|
| Boys                                                 |                                          |        | Girls                     |  |
| Shirt                                                | White TBSHS long sleeve with pocket logo | Blouse | White TBSHS formal blouse |  |
| Tie                                                  | TBSHS tartan tie                         | Tie    | TBSHS tartan tie          |  |
| Trousers                                             | Black dress trousers                     | Skirt  | TBSHS tartan ¾ length     |  |
| Belt                                                 | Plain black                              | Socks  | White                     |  |
| Socks                                                | Black                                    | Shoes  | Black covered in          |  |
| Shoes                                                | Black covered in                         |        |                           |  |